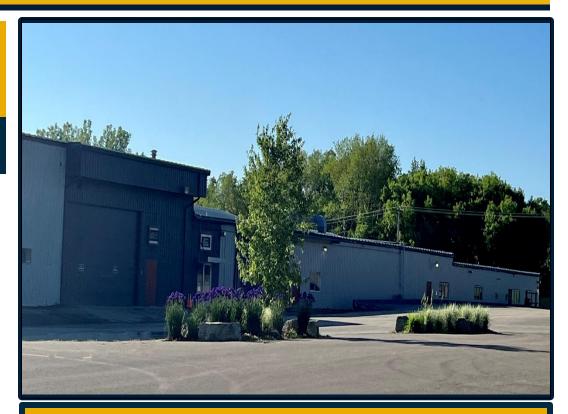

# 2231 Highway 12 Baldwin, WI

1500 SF & Up Light Industrial

- 60,000 SF-Building
- Warehouse & Production
- Office & Showroom
- Dock & Drive In Doors
- 480 Volt 3 Phase Power
- Outside Storage
- Additional 40,000 SF Building On Site