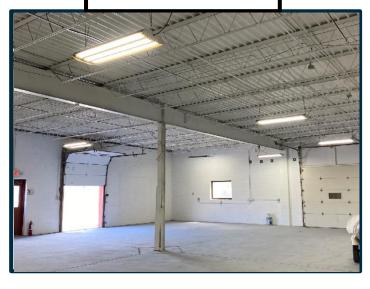

1500 SF & Up Light Industrial

- 60,000 SF-Building
- Warehouse & Production
- Office & Showroom
- Dock & Drive In Doors
- 480 Volt 3 Phase Power
- Outside Storage
- Additional 40,000 SF Building On Site

Clear Height: Varies from 13' to 18'

Electrical: 480 Volt -- 3 Phase Power Available

HVAC Whse: Radiant & Gas Fired, Forced Air Heaters

HVAC Office: A/C

For more information contact:

Kevin J. LaCasse 651.216.4858 Cell klacasse@greystone-commercial.com