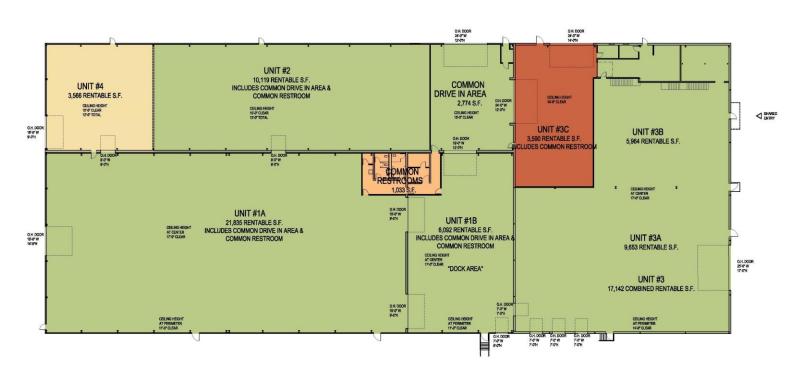

#### **Site Information:**

Property Type: Office/Showroom/Warehouse

Single/Multi: Multi-Tenant

Availability: TBD

Lease Term: Negotiable

#### **Square Feet Available:**

SF Available: 1,500 SF & Up

Rates/SF:

Office: Based on Build-Out

Mezzanine: Contact Agent Warehouse: Contact Agent

CAM: \$1.50 PSF

RE Tax: Included in CAM

Total OpEx: \$1.50 PSF

Tenant Pays: Rent, CAM/Tax, Trash & Utilities

**Building Data:** 

Year Built: 1979/1983/1984

Construction: Pre-Engineered Structural Steel

Docks/Drive-Ins: Four (4) Load Leveling Docks; Five (5) Drive-Ins

Clear Height: Varies from 13' to 18'

Electrical: 480 Volt -- 3 Phase Power Available

HVAC Whse: Radiant & Gas Fired, Forced Air Heaters

HVAC Office: A/C

For more information contact:

Kevin J. LaCasse 651.216.4858 Cell klacasse@greystone-commercial.com