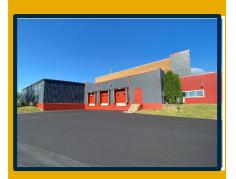

# 2231 Highway 12 Baldwin, WI

1500 SF & Up Light Industrial

- 60,000 SF-Building
- Warehouse & Production
- Office & Showroom
- Dock & Drive In Doors
- 480 Volt 3 Phase Power
- Outside Storage
- Additional 40,000 SF Building On Site