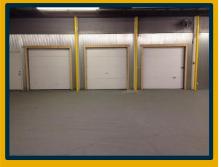

Tenant Pays: Rent, CAM/Tax, Trash & Utilities

**Building Data:** 

Year Built: 1979/1983/1984

Construction: Pre-Engineered Structural Steel

Docks/Drive-Ins: Four (4) Load Leveling Docks; Five (5) Drive-Ins

Clear Height: Varies from 13' to 18'

Electrical: 480 Volt -- 3 Phase Power Available

HVAC Whse: Radiant & Gas Fired, Forced Air Heaters

HVAC Office: A/C

For more information contact:

Kevin J. LaCasse 651.216.4858 Cell klacasse@greystone-commercial.com