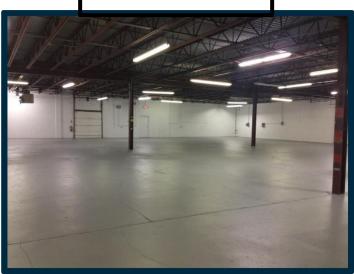

Tenant Pays: Rent, CAM/Tax, Trash & Utilities

**Building Data:** 

Year Built: 1979/1983/1984

Construction: Pre-Engineered Structural Steel

Docks/Drive-Ins: Four (4) Load Leveling Docks; Five (5) Drive-Ins

Clear Height: Varies from 13' to 18'

Electrical: 480 Volt -- 3 Phase Power Available

HVAC Whse: Radiant & Gas Fired, Forced Air Heaters

HVAC Office: A/C

For more information contact:

Kevin J. LaCasse 651.216.4858 Cell klacasse@greystone-commercial.com