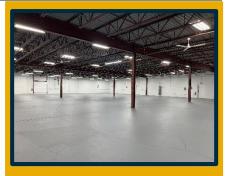

1500 SF & Up Light Industrial

- 60,000 SF-Building
- Warehouse & Production
- Office & Showroom
- Dock & Drive In Doors
- 480 Volt 3 Phase Power
- Outside Storage
- Additional 40,000 SF Building On Site

Clear Height: Varies from 13' to 18'

Electrical: 480 Volt -- 3 Phase Power Available

HVAC Whse: Radiant & Gas Fired, Forced Air Heaters

HVAC Office: A/C

For more information contact:

Kevin J. LaCasse 651.216.4858 Cell klacasse@greystone-commercial.com